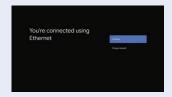

If selected "Skip," select your network and enter password.

You will see the success screen if password is correct. Device will update once connected to the Internet, which can take up to a few minutes.