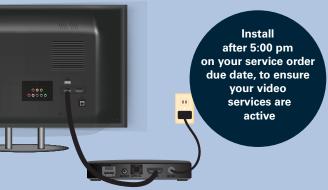

#### Connect the set-top box

Plug your Fioptics+ set-top box into a power outlet, and connect the provided HDMI cable to the box and your TV.

If you wish to use a wired Internet connection, use the provided Ethernet cord to connect your set-top box directly to your gateway. If you prefer to go wireless, you may connect via your home's WiFi network.