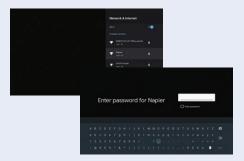

If selected "Skip," select your network and enter password.

You will see the success screen if password is correct. Device will update once connected to the Internet, which can take up to a few minutes.