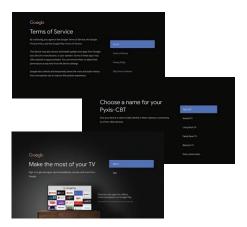

#### Make the most of your TV

Agree to Google Terms of Service, select your set-top box name and scroll through a series of screens to read about the features of your set-top box.