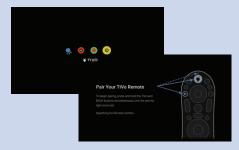

#### Pair the remote

While the set-top box is initializing, the Google animation will cycle for a few minutes.

Once initialization is complete, you will pair the TiVo remote with the set-top box by pointing the remote at the TV. Then, select language.