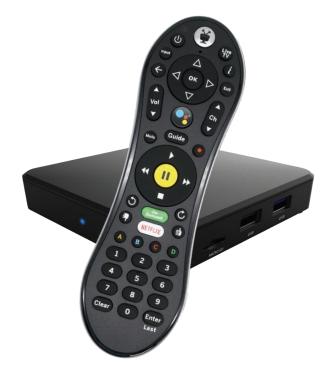

#### Pair the remote

While the set-top box is initializing, the Google animation will cycle for a few minutes.

Once initialization is complete, you will pair the TiVo remote with the set-top box by pointing the remote at the TV. Then, select language.