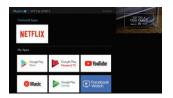

#### **Streaming Apps**

Select popular apps to include in searches and browsing. Add or remove apps in the Apps and Games menu, via Google Play or App Store.