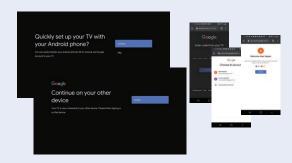

#### 3 Complete Google setup

If you have a Google Account and Android phone, you may select "Continue" to transfer your WiFi network and Google Account to your TV. Otherwise, select "Skip" to set up manually.